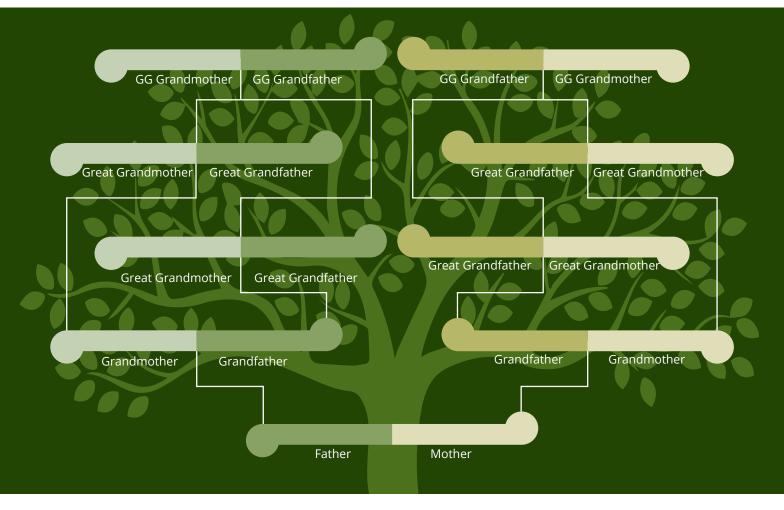

# Whakapapa - Family tree

You must provide as much detail as possible to confirm your whakapapa/blood connection to te uri o hau.